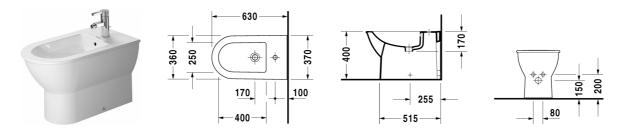

| Bidet floor standing                                                                                              | Dimension    | Weight                       | Order number |
|-------------------------------------------------------------------------------------------------------------------|--------------|------------------------------|--------------|
| with overflow, with tap platform, fixings included                                                                |              |                              |              |
| Colors                                                                                                            |              |                              |              |
| 00 White Alpin                                                                                                    |              |                              |              |
| Variant                                                                                                           |              |                              |              |
|                                                                                                                   | 370 x 630 mm | 26.500 kilogram              | 2251100000   |
|                                                                                                                   |              |                              |              |
| Sanitary ceramics with the special WonderGliss surtime to come. When ordering WonderGliss please add a "1" as ele |              | ttractive-looking for a long |              |
| time to come.                                                                                                     |              | ttractive-looking for a lond | )            |

All drawings contain the necessary measurements which are subject to standard tolerances. They are stated in mm and are non-binding. Exact measurements, in particular for customised installation scenarios, can only be taken from the finished ceramic piece.